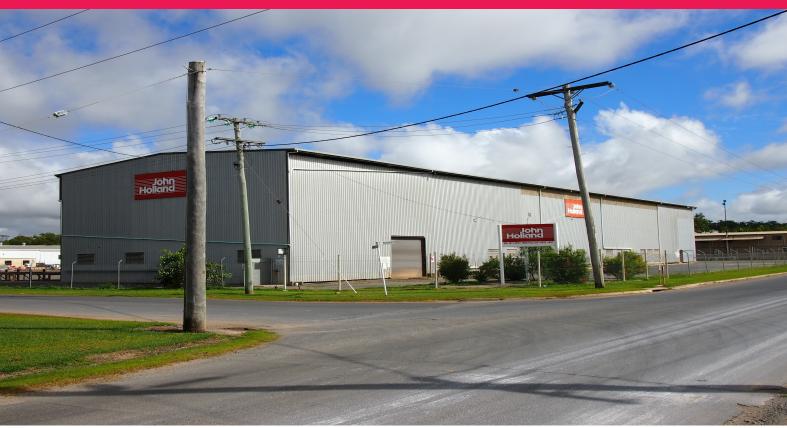

## JOHN HOLLAND - ROCKHAMPTON SITE

We have received instruction from John Holland that their Rockhampton site is surplus to their requirement and is to be sold with immediate vacant possession. This is a blue chip industrial property and represents a unique opportunity to secure a signature industrial site in the North Rockhampton Industrial precinct.

Featuring;

- 2.78 HA of land with two street frontage to Wade Street & McLaughlin Street
- 3X workshops
- Workshop No 3 is 1826 sqm (83X22m) with 2 offered 10 tonne overhead cranes
- Workshop No 2 is 360sqm (36X10m)
- 600sqm protective coa