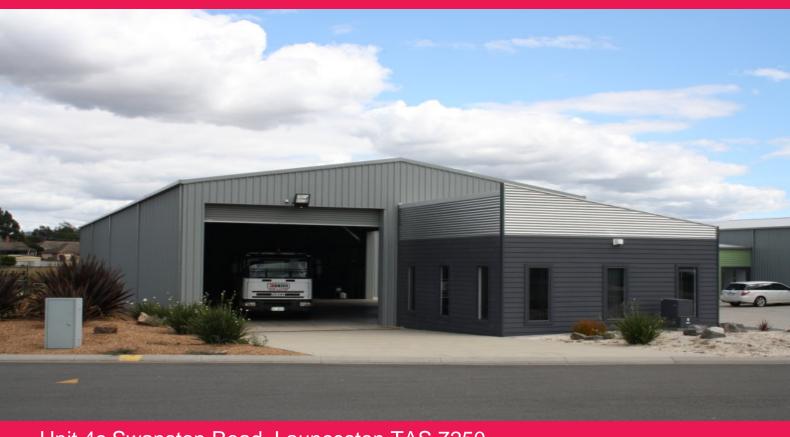

## Unit 4c Swanston Road, Launceston TAS 7250

## **Contemporary Warehousing**

Highly commendable warehouse facility at Swanston Park in Launceston's Eastern suburbs.

Facility provides 440m² (approx.) clear-span warehouse/workshop, plus 50m² (approx.) offices and reception.

Easily accessed by two electric roller doors; plentiful on-site parking; high quality business park.

For further information please call David Webster on 0419 516 629 or Rodney Rawlings on 0419 323 626.