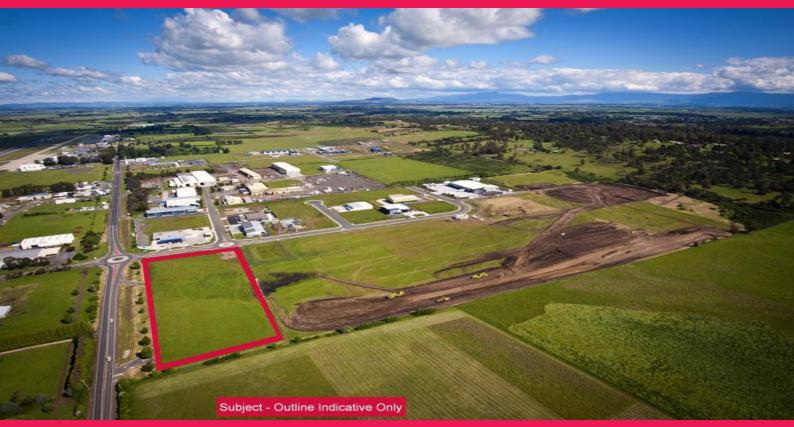

## High Exposure "Commercial" Land

Situated at the forefront of Translink Industrial Estate in the rapidly growing Launceston Airport Precinct, this prime parcel of land is arguably the best available in the area.

Containing a total land area of just over 2 hectares, in three titles, the land affords a frontage to Airport Road of some 200 metres.

Access to the land from Airport Road is via "sliproad" ingress or eagress or rear access is afforded from Translink Avenue.

This parcel is undoubtably a valuable investment in the precinct and directly adjoins the new S.I.W. / Woolworths Distribution Centre (currently under construction).

Current Zoning Classification is "Business" which, subject to approvals, allows for a variety of uses such as showrooms.

The parcel is approximately 800 metres from Launceston Airport; has immediate access to all Tasmania's major highway routes and is some 15 minutes from central Launceston.

This is a marvelous opportunity to acquire a premium land parcel with outstanding development upside within one of Launcestons fastest growing Industrial and Business locations. Land FOR SALE