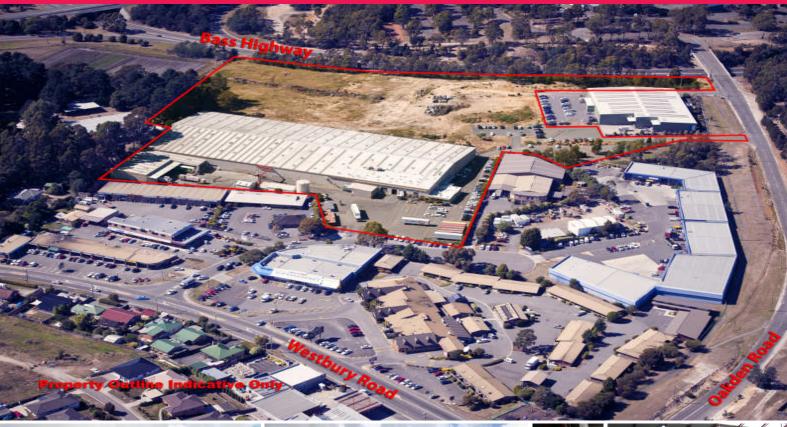

## 5 Trotters Lane, Launceston TAS 7250

## **Major Distribution Warehouse ??? Northern Tas**

Arguably one of the biggest warehousing facilities in Northern Tasmania, this particular property has most, if not all, of the spatial requirements for continuity of use.

The property has been occupied by the Vendor since construction and the Vendor has extended the property, over that time, to accommodate business growth.

Industrial FOR SALE

15540sqm

Further detail is outlined below

??? Warehouse ??? 13,246m² (approx.) ??? Administration offi