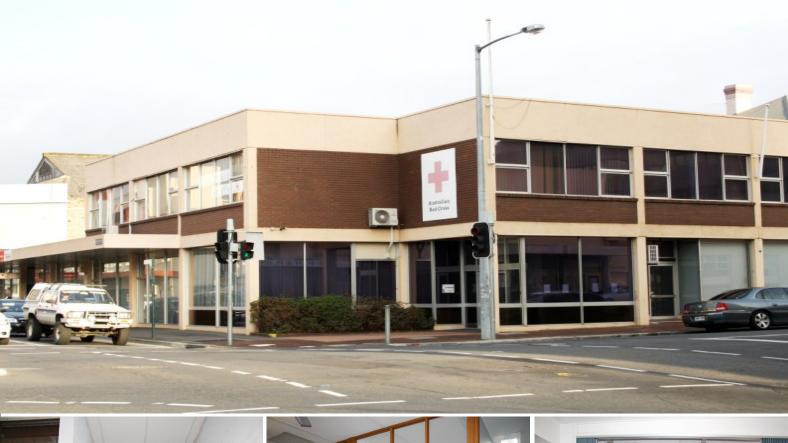

52 - 54 Paterson Street, Launceston TAS 7250

## Iconic Landmark Building

Located 1 block from the Launceston Mall, on the corner of busy Paterson & Charles Streets, this building is ideally positioned with attractive terms offered.

 $\ref{eq:constraints}$  Leaseback to Blood Bank for 85% of ground floor - \$71,750 per annum + GST and Outgoings

??? Attractive suite available for Owner/Occupier or suit a further Tenant

??? Land area of 827m²

??? Building area of 660m² built in 1968

??? On-site car parking for 4 vehicles

Offices

FOR SALE

660sqm

**Robert Dixon** 