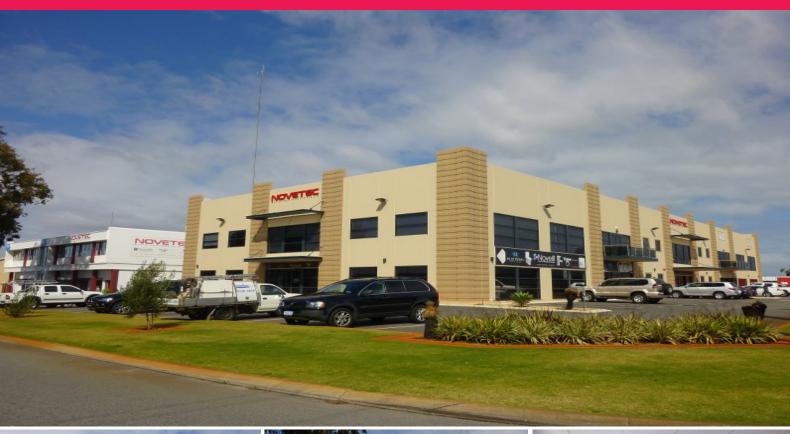

## ONE OF OSBORNE PARK'S PREMIUM SHOWROOM, OFFICE & WAREHOUSE DEVELOPMENTS!!

The property is improved with two buildings, having a total gross area of 5,105sqm comprising ground floor showrooms, upper level office, 8 metre high truss warehousing plus 64 secure undercroft car bays. The building incorporates lift access to all levels including the undercroft car park. The office and showroom areas have reverse cycle air-conditioning with the total site surrounded by reticulated landscaped gardens.

The improvements are situated on the corner of King Edward Road & Collingwood Street in the Osborne Park premier commercial/showroom precinct.

Total land area is 7,28

Industrial FOR SALE

5105sqm

**Tony Delich** 