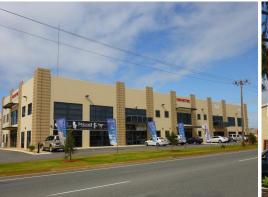

## ONE OF OSBORNE PARK'S PREMIUM SHOWROOM, OFFICE & WAREHOUSE DEVELOPMENTS!!

The property is improved with two buildings, having a total gross area of 5,105sqm comprising ground floor showrooms, upper level office, 8 metre high truss warehousing plus 64 secure undercroft car bays. The building incorporates lift access to all levels including the undercroft car park. The office and showroom areas have reverse cycle air-conditioning with the total site surrounded by reticulated landscaped gardens.

The improvements are situated on the corner of King Edward Road & Collingwood Street in the Osborne Park premier commercial/showroom precinct.

Total land area is 7,28

Industrial FOR SALE

5105sqm

**Tony Delich** 