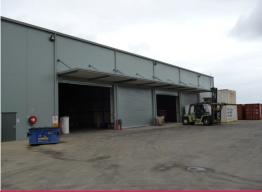

TOTAL LAND AREA OF 5,847 sqm\*
TOTAL BUILDING AREA OF 1,376 sqm\*

Total Warehouse Area of 1,106 sqm\*

Total Office Area of 270 sqm\*

Roller Door Dimensions: 4@ 7.3 mtrs\* wide x H: 5 mtrs\* high.

Paul Dury Paul.Dury@au.knightfran Industrial FOR LEASE