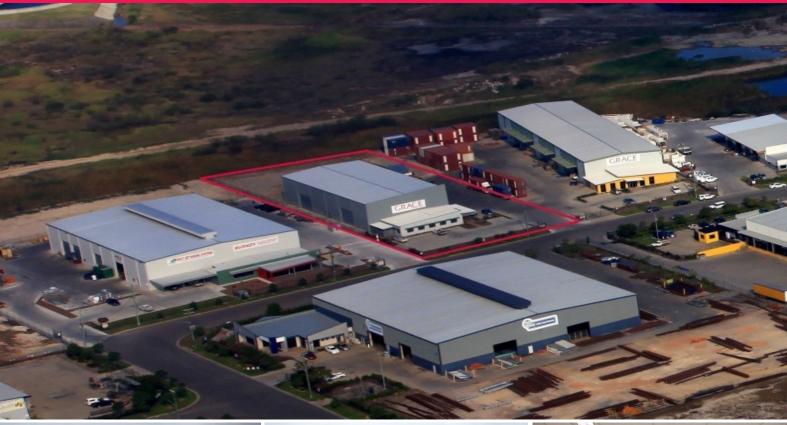

## 1400 SQM\* WAREHOUSE & OFFICE FOR LEASE

This facility is situated in the industrial suburb of Mount St John and is positioned within the Webb Drive Industrial Estate located off Ingham Road. This property is also benefited by being in close proximity to the Townsville Airport , CBD and the Port.

TOTAL LAND AREA OF 5,847 sqm\*
TOTAL BUILDING AREA OF 1,376 sqm\*

Total Warehouse Area of 1,106 sqm\*

Total Office Area of 270 sqm\*

Roller Door Dimensions: 4@ 7.3 mtrs\* wide x H: 5 mtrs\* high.

Paul Dury Paul.Dury@au.knightfran Industrial FOR LEASE