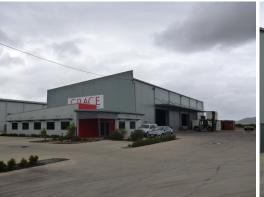

TOTAL LAND AREA OF 5,847 sqm\*
TOTAL BUILDING AREA OF 1,376 sqm\*

Total Warehouse Area of 1,106 sqm\*

Total Office Area of 270 sqm\*

Roller Door Dimensions: 4@ 7.3 mtrs\* wide x H: 5 mtrs\* high.

Paul Dury Paul.Dury@au.knightfran Industrial FOR LEASE