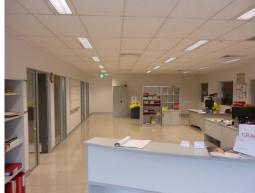

TOTAL LAND AREA OF 5,847 sqm\*
TOTAL BUILDING AREA OF 1,376 sqm\*

Total Warehouse Area of 1,106 sqm\*

Total Office Area of 270 sqm\*

Roller Door Dimensions: 4@ 7.3 mtrs\* wide x H: 5 mtrs\* high.

Paul Dury Paul.Dury@au.knightfran Industrial FOR LEASE