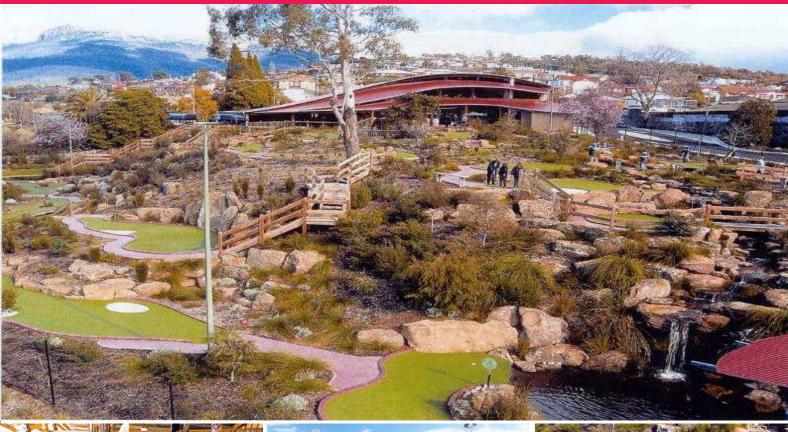

## **World Class Leisure Business**

Built in March 2001 on a prime development site area of 9574 m2 and a building size of 1000 m2 with parking for 75 cars.

This award winning, world class recreation facility also incorporates a fully licensed cafe, function facilities, indoor and outdoor putting courses and the amazing full swing golf simulators.

The concept is similar to popular developments in the United States. It is hugely successful in Hobart with over 250,000 visitors in its first 3 years.

A detailed property report is available from the selling agents.