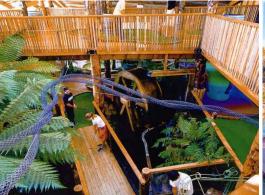

## **World Class Leisure Business**

Built in March 2001 on a prime development site area of 9574 m2 and a building size of 1000 m2 with parking for 75 cars.

This award winning, world class recreation facility also incorporates a fully licensed cafe, function facilities, indoor and outdoor putting courses and the amazing full swing golf simulators.

The concept is similar to popular developments in the United States. It is hugely successful in Hobart with over 250,000 visitors in its first 3 years.

A detailed property report is available from the selling agents.