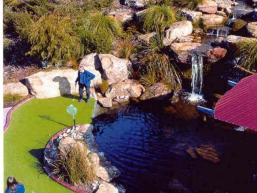

## **World Class Leisure Business**

Built in March 2001 on a prime development site area of 9574 m2 and a building size of 1000 m2 with parking for 75 cars.

This award winning, world class recreation facility also incorporates a fully licensed cafe, function facilities, indoor and outdoor putting courses and the amazing full swing golf simulators.

The concept is similar to popular developments in the United States. It is hugely successful in Hobart with over 250,000 visitors in its first 3 years.

A detailed property report is available from the selling agents.