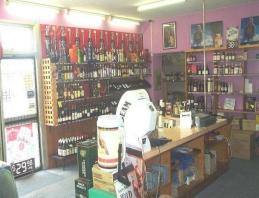

## Freehold & Business

This well known 'local' is situated in a busy commercial area close to the CBD, the recently redeveloped York Park (AFL Games) and the substantial Inveresk Complex.

Includes public & lounge bars, commercial kitchen, drive-in bottleshop, large residence, 4 accommodation rooms and sealed car park.

In 2004 the hotel was substantially refurbished and modernised. The public and lounge bars now have large glass windows overlooking the streets.

The drive-in bottleshop is one of the best in Launceston.