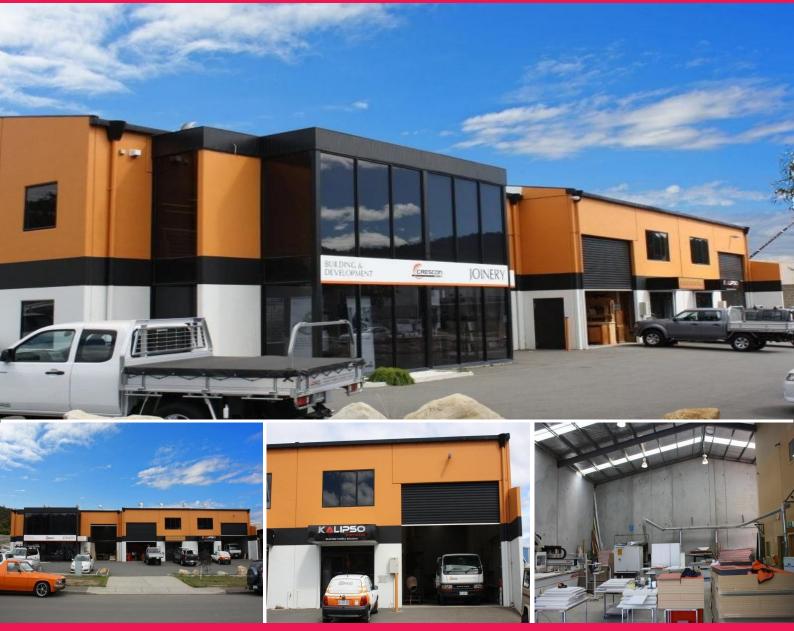

## 26 Mornington Road, Mornington TAS 7018

## **Quality Light Industrial Stratas**

Knight Frank is pleased to present this quality commercial /light industrial property to the market. Built in circa 2003 as a joinery factory, the level of finish and presentation is to the highest standard.

Comprising a total 1066m2 +/- of useable space (including mezzanine) on 1581m2 of land with parking for approximately 10 cars the building provides

outstanding amenity in one of Hobart's most popular light industrial districts.