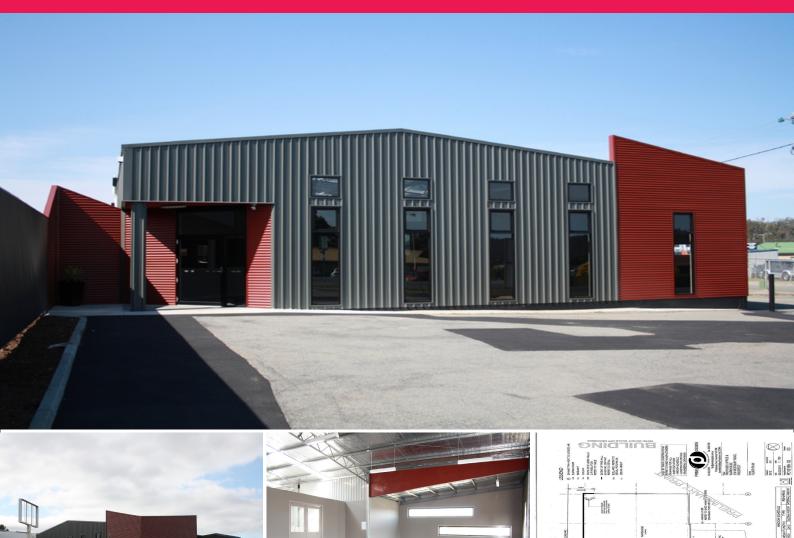

## **Extreme Exposure Showroom/Warehouse**

Brand new facility, with just a few finishing touches which an incoming tenant may be able to choose.

Building incorporates warehouse, offices and showroom, plus the benefit of a secure yard area at the rear and side.

Fronting busy, busy Westbury Road, this facility will expose your service or product to very high volumes of traffic and the professionally designed and built warehouse will enhance the professionalism of your enterprise.

Complete with on-site customer parking and its highly visible position, this facility should be seriously considered.

To discuss further plea

Warehouse FOR LEASE

350sqm