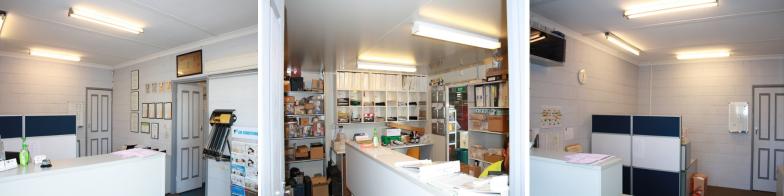

## "Light Industrial" - Broadland Drive

Centrally located warehouse of some 450m2 within the popular Broadland Drive complex.

Facility includes around 380m2 of warehouse plus supporting offices which have reverse cycle air-conditioning.