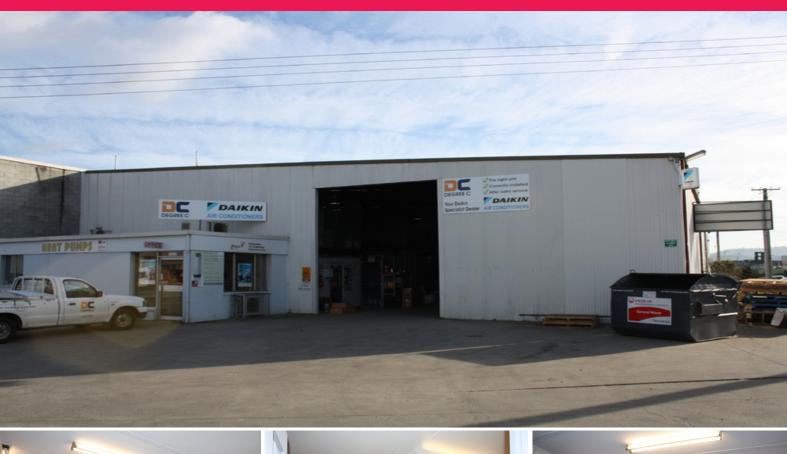

## "Light Industrial" - Broadland Drive

Centrally located warehouse of some 450m2 within the popular Broadland Drive complex.

Facility includes around 380m2 of warehouse plus supporting offices which have reverse cycle air-conditioning.

Supported by on-site parking, its close proximity to the city centre and arterial roadways, this facility should be seriously considered.

For Lease - \$31,000 per annum plus GST and associated outgoings.

Warehouse FOR LEASE

450sqm