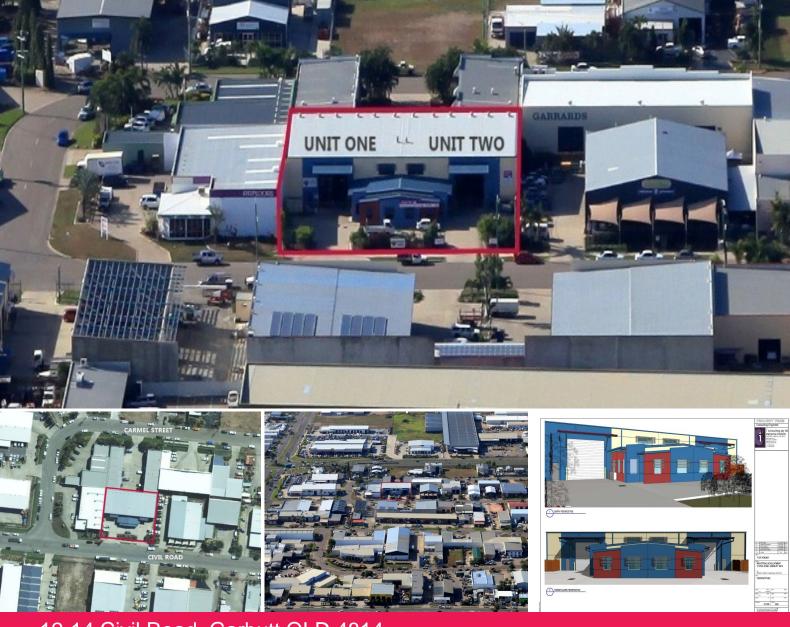

12-14 Civil Road, Garbutt QLD 4814

## FOR LEASE 2 UNIT WAREHOUSE/ OFFICE COMPLEX IN GARBUTT

- TOTAL LAND AREA OF 1,621 SQM\*.
- TOTAL TENANCY AREA OF 890 SQM\*.
- High quality warehouses, offices, amenities with disable access and mezzanine areas.
- Concrete Tilt Panel Construction.
- Fully secured site with 2 x double gated driveways.
- Located in the central industrial suburb of Garbutt with access to Bayswater Road and Woolcock Street/ Bruce Highway via Duckworth Street.

## TOTAL WAREHOUSE AREA OF 752 SQM\*

The total warehouse area consists of 2 warehouses each with an area of 376 sqm\*. Each warehouse is accessed via 1

Warehouse

FOR LEASE

890sqm