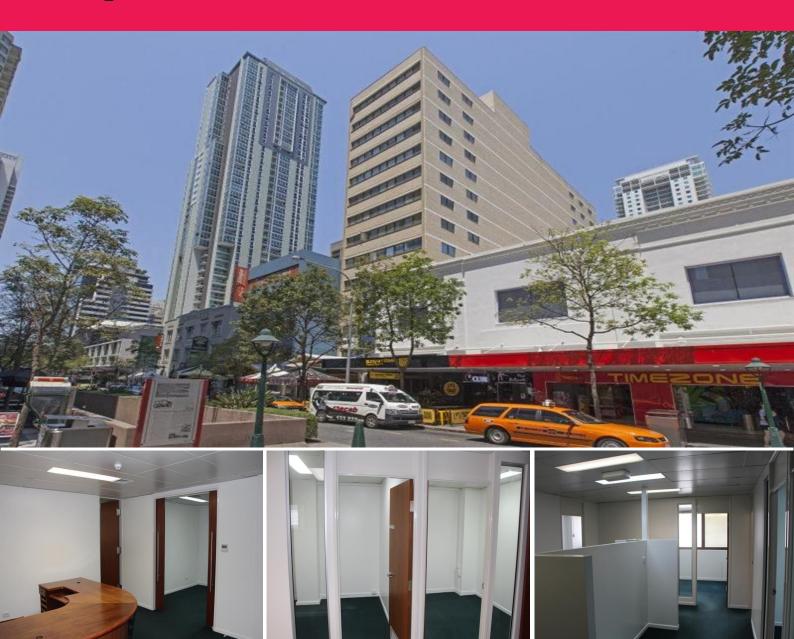

## **CHEAP FITTED OUT OFFICE - MAKE AN OFFER!**

- 145sqm of Fitted out Office Space
- Includes 7 Offices, Reception area, open plan area and kitchenette
- Will be freshly painted
- Highly sort after street address located in the heart of the CBD
- Excellent natural light on all sides of the building
- Direct access to car parking facilities and public transport

Located in the heart of the CBD, 138 Albert Street provides excellent proximity to staff amenity and is well serviced by all forms of public transport.

Contact Exclusive marketing Agents Ray White Metro to arrange an inspection.