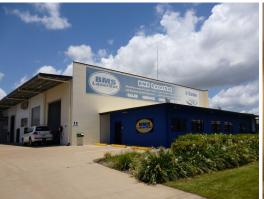

Unit 1/13-19 Civil Road, Garbutt QLD 4814

## Going for a Song. Core Industry Zoned Warehouse/Showroom & Office.

Civil Road provides access to Bayswater Road & Woolcock Street/ Bruce Highway via Duckworth Street. Located in the well established commercial / industrial suburb of Garbutt.