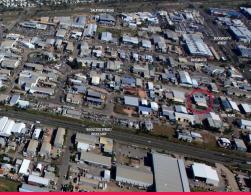

Unit 1/13-19 Civil Road, Garbutt QLD 4814

## Going for a Song. Core Industry Zoned Warehouse/Showroom & Office.

Civil Road provides access to Bayswater Road & Woolcock Street/ Bruce Highway via Duckworth Street. Located in the well established commercial / industrial suburb of Garbutt.