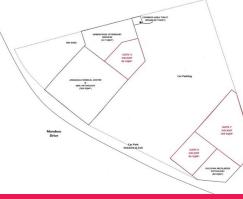

Suite 7/152 Marabou Drive, Annandale QLD 4814

## Office/Retail Tenancy in Neighbourhood Centre, Aitkenvale

The Commercial Office Centre at 152 Marabou Drive is a 8 Suite complex located within the residential suburb of Annandale.

Current tenants of 152 Marabou Drive are the Annandale Medical Centre, a Greencross Vets and Pathology Services.