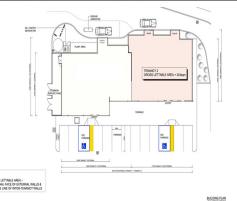

## **Capture Your Target Market!**

- -243sqm approx. approved Fast Food opportunity;
- -Located in successful service station on the Nelson Bay Peninsula;
- -22,000 Cars Pass daily (March 2011), right in right out access;
- -One road in and out of Nelson Bay ensures your target market is captured;
- -Established premises with Drive Thru, ready for your fit out NOW!

Retail
FOR LEASE

Contact Agent for details 243sqm