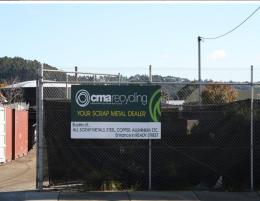

## **Wivenhoe - Expansive Industrial Site**

Currently leaesd to CMA Recycling this industrial property has frontage to Ready & Pearl Streets and contains 3476m2 (approx.)

The land is fully sealed (bitumen and pavers) and securely fenced. The property is complimented by a low maintenance workshop/warehouse of 580m2 (approx.), which includes offices and amenities.

Sitting tenant has a short term lease (6 months) but has indicated a desire to negotiate a substantial lease tenure.

We encourage investigation!

For Sale by Expressions

Industrial FOR SALE

580sqm