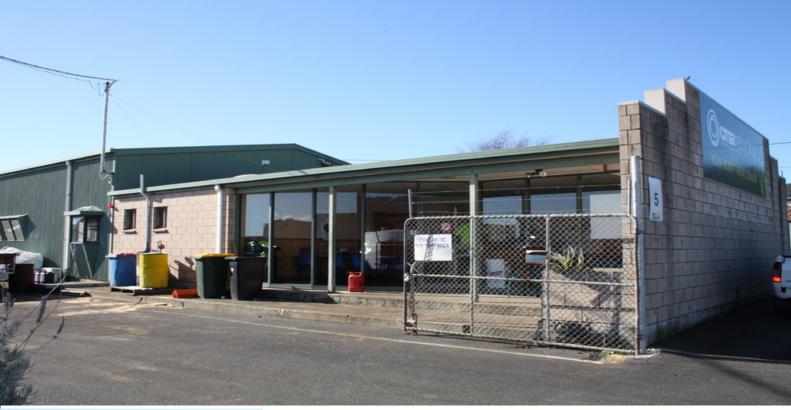

## **Wivenhoe - Expansive Industrial Site**

Currently leaesd to CMA Recycling this industrial property has frontage to Ready & Pearl Streets and contains 3476m2 (approx.)

The land is fully sealed (bitumen and pavers) and securely fenced. The property is complimented by a low maintenance workshop/warehouse of 580m2 (approx.), which includes offices and amenities.

Sitting tenant has a short term lease (6 months) but has indicated a desire to negotiate a substantial lease tenure.

We encourage investigation!

For Sale by Expressions

Industrial FOR SALE

580sqm