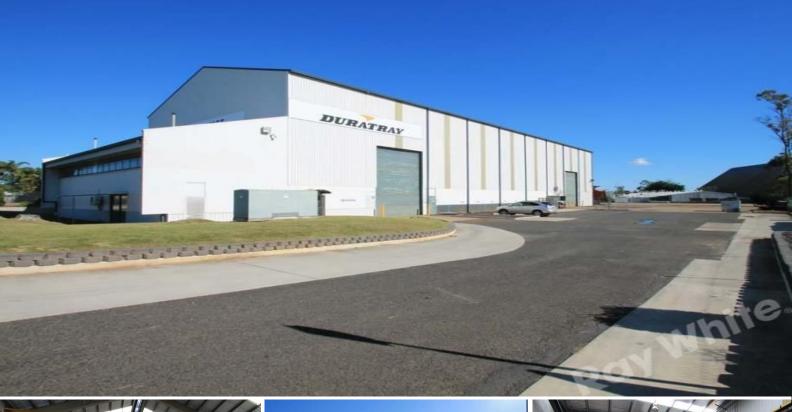

## 87 Antimony Street, Carole Park QLD 4300

## POWER, CRANES, HEIGHT AND YARD!!!

Antimony Street is located just off Cobalt street, providing great truck access to the Logan, Ipswich and Centenary Motorways.

- 2,140sqm Manufacturing facility featuring the following:
- Approx 440m2 office over two levels featuring boardroom, offices & amp; staff amenities
- 1x 10 tonne crane (7.5m under hook) & amp; 1x 5 tonne crane
- Multiple 1 tonne swivel hoists
- Huge height in warehouse with multiple roller door access and drive through
- 500kva transformer on-site
- Fenced and secure site with ample concrete yard area