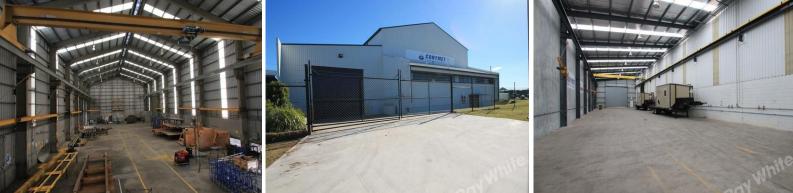

## POWER, CRANES, HEIGHT AND YARD!!!

Antimony Street is located just off Cobalt street, providing great truck access to the Logan, Ipswich and Centenary Motorways.

- 2,140sqm Manufacturing facility featuring the following:
- Approx 440m2 office over two levels featuring boardroom, offices & amp; staff amenities
- 1x 10 tonne crane (7.5m under hook) & amp; 1x 5 tonne crane
- Multiple 1 tonne swivel hoists
- Huge height in warehouse with multiple roller door access and drive through
- 500kva transformer on-site
- Fenced and secure site with ample concrete yard area