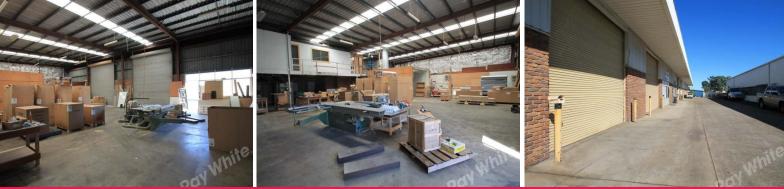

- 460m2 Industrial unit including 100m2 Mezzanine offices
- Access via two container height roller doors
- Wide driveway access for trucks and deliveries
- Three phase power
- Fully fenced and secure
- Additional fenced yard space available if required