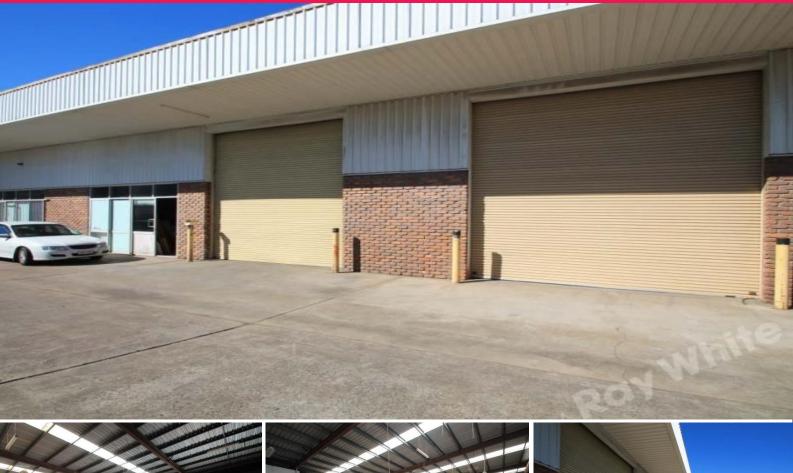

## **CHEAP GROSS RENT ON OFFER!**

Located on Jijaws Street with the rear boundary fronting the Centenary Motorway, this position benefits from great access to surrounding suburbs via the Centenary, Ipswich and Logan Motorways.

- 460m2 Industrial unit including 100m2 Mezzanine offices
- Access via two container height roller doors
- Wide driveway access for trucks and deliveries
- Three phase power
- Fully fenced and secure
- Additional fenced yard space available if required