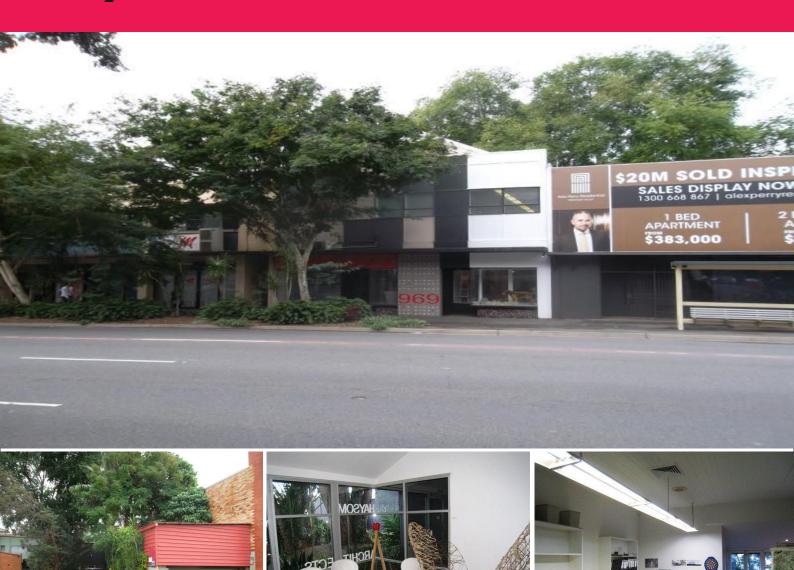

#### **Funky Valley Office with Parking!**

This 200sqm of funky Valley office space would suit a range of businesses and features the following:

- 123sqm open plan first floor office space
- A further 77sqm on the ground level which includes boardroom, kitchenette and reception
- Male & amp; Female amenities on Level 1
- 6 car parks available, 2 of which are secure

The building also features a 30sqm rear balcony on the first level which is perfect for Friday afternoon drinks. The Landlord is offering flexible lease terms.

Located on Ann St with

Offices

FOR LEASE

200sqm