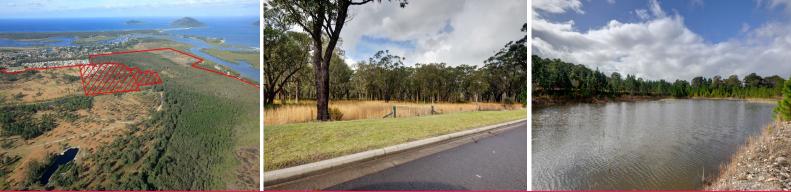

## "Myall River Downs"

-Potential ??? DA approval for Rural Subdivision and Sand Quarry. Gateway Determination issued by Planning NSW for 1500 lot residential community

-Location ??? Sought after location less than 2.5hours from Sydney, popular retirement destination

-Size ??? Approximately 320ha approx of predominantly level rural land adjacent the Tea Gardens township

-Growth ??? Capitalise on Tea Gardens excellent growth potential due to Australia???s ageing population and the town???s excellent retirement amenities