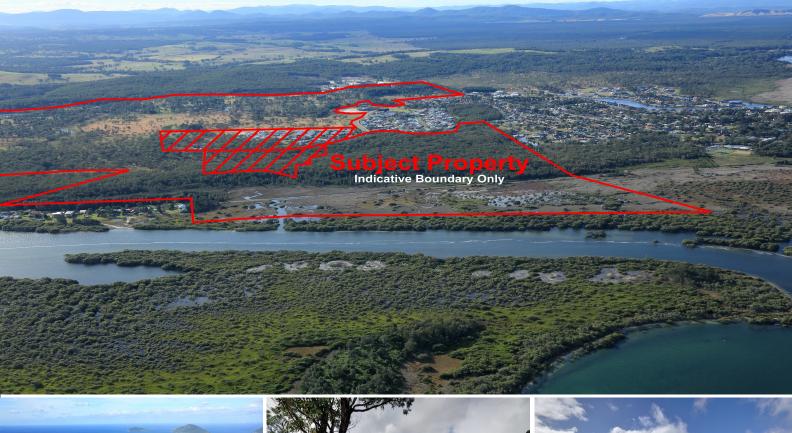

## "Myall River Downs"

-Potential ??? DA approval for Rural Subdivision and Sand Quarry. Gateway Determination issued by Planning NSW for 1500 lot residential community

-Location ??? Sought after location less than 2.5hours from Sydney, popular retirement destination

-Size ??? Approximately 320ha approx of predominantly level rural land adjacent the Tea Gardens township

-Growth ??? Capitalise on Tea Gardens excellent growth potential due to Australia???s ageing population and the town???s excellent retirement amenities

-Improvements ??? Property offers a 4 bedroom residence, excellent all weather road network and is securely fence

Land FOR SALE