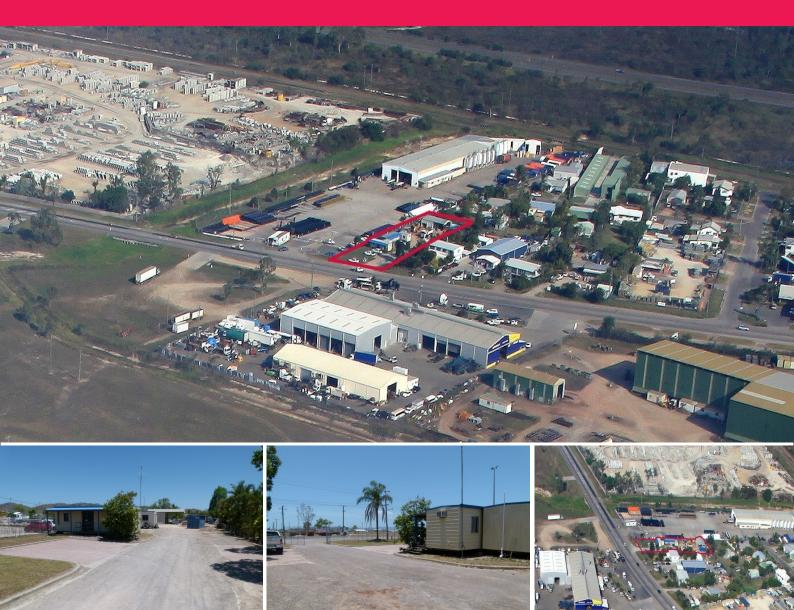

## 886 Ingham Road, Bohle QLD 4818

## **RECEIVERS SALE - Ingham Road Industrial Property**

- Light industry zoned site has a premium location with direct frontage to Ingham Road and is 1 min\* drive from Woolcock Street/ Bruce Highway, two major arterial roads.

- The property also provides close proximity to the Townsville Airport, the Townsville CBD and the Port of Townsville.

- Total Land Area of 1,874 sqm\*
- Total Building Area of 174 sqm\*.
- Equipped with single demountable offices & amenities located
- A garage style shed i