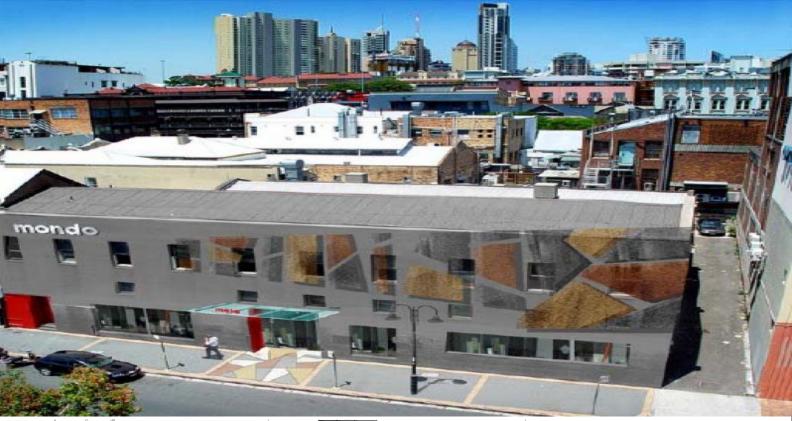

## 4 Warner Street, Fortitude Valley QLD 4006

## MODERN COMMERCIAL OFFICE ACCOMMODATION IN THE HEART OF THE VALLEY

4 Warner Street, Fortitude Valley offers tenants modern commercial office accommodation during a critical supply shortage. The building forms part of the former Brisbane City Mission building and provides high ceilings with warehouse-style interior design over 2 levels. The building is to undergo a full refurbishment by Mondo Architects.

Located in the heart of the Fortitude Valley commercial precinct, approximately 3km north of the GPO and minutes from the Valley Plaza, Brunswick Street Mall and train station.

For further information

Offices FOR LEASE 495sqm