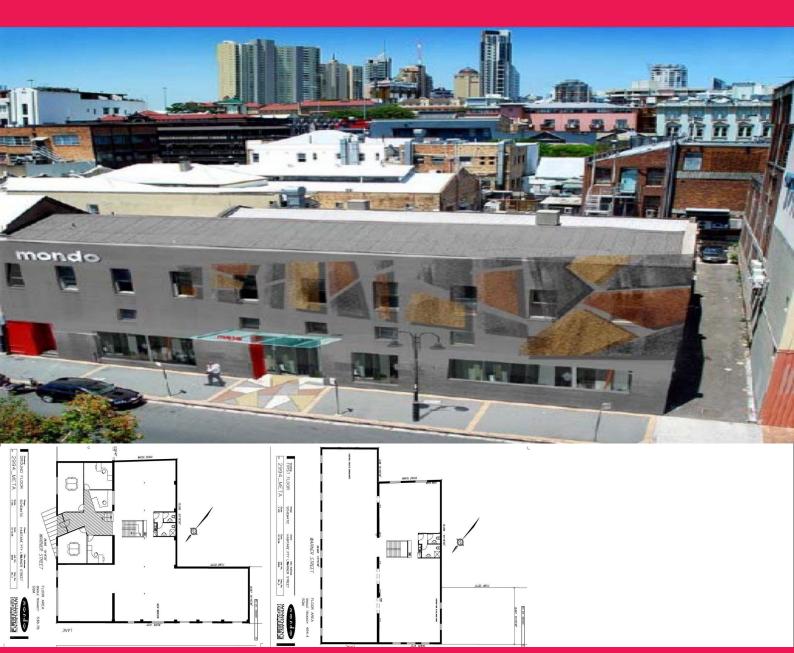

4 Warner Street, Fortitude Valley QLD 4006

## MODERN COMMERCIAL OFFICE ACCOMMODATION IN THE HEART OF THE VALLEY

4 Warner Street, Fortitude Valley offers tenants modern commercial office accommodation during a critical supply shortage. The building forms part of the former Brisbane City Mission building and provides high ceilings with warehouse-style interior design over 2 levels. The building is to undergo a full refurbishment by Mondo Architects.

Located in the heart of the Fortitude Valley commercial precinct, approximately 3km north of the GPO and minutes from the Valley Plaza, Brunswick Street Mall and train station.

For further information

Offices

FOR LEASE

539sqm

**Ashleigh Pengelly** 

aspengelly@savills.com.au