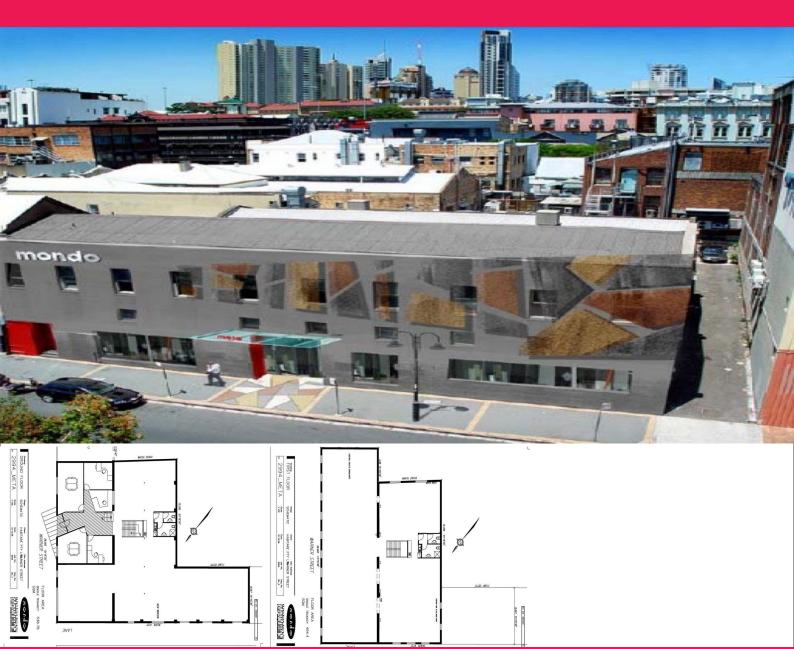

4 Warner Street, Fortitude Valley QLD 4006

## MODERN COMMERCIAL OFFICE ACCOMMODATION IN THE HEART OF THE VALLEY

4 Warner Street, Fortitude Valley offers tenants modern commercial office accommodation during a critical supply shortage. The building forms part of the former Brisbane City Mission building and provides high ceilings with warehouse-style interior design over 2 levels. The building is to undergo a full refurbishment by Mondo Architects.

Located in the heart of the Fortitude Valley commercial precinct, approximately 3km north of the GPO and minutes from the Valley Plaza, Brunswick Street Mall and train station.

For further information

Offices