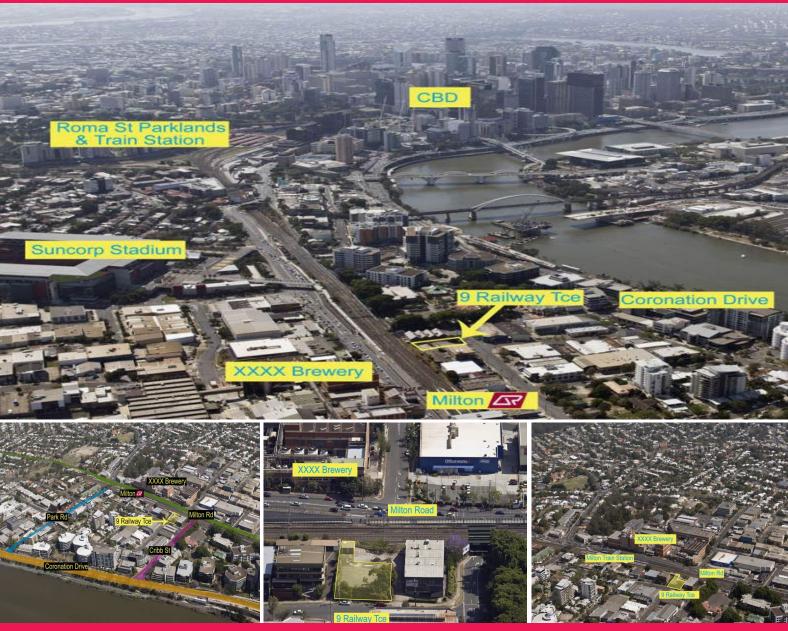

## 9 Railway Terrace, Milton QLD 4064

## 746m<sup>2</sup> Milton Urban Renewal Development Site

Milton is arguably one of Brisbane???s most sought after suburbs for development opportunities, with a new planning scheme currently being implemented. Milton will only grow as a destination for mixed use developments. 9 Railway Terrace is a unique opportunity to secure a land holding in one of the largest TOD development areas in Brisbane CBD Fringe.

9 Railway Terrace occupies the premium position within this urban renewal area and offers unrivalled development and amalgamation potential

Development FOR SALE

746sqm

**Ashleigh Pengelly** 

aspengelly@savills.com.au