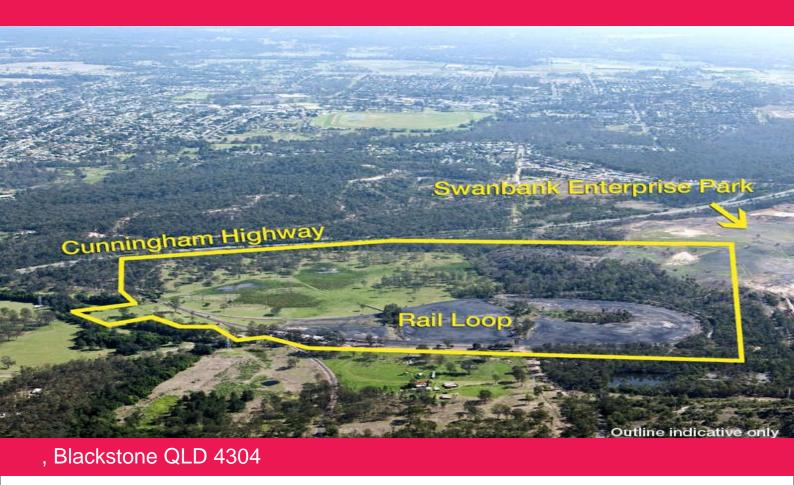

## **58Ha\* Opportunity**

This property is located at Blackstone and adjoining Swanbank, an emerging industrial suburb.

The property offers a total of 58.3ha of land that is designated Industrial and divided over 5 separate titles.

The property is accessed via Patrick Street on the southern boundary and is bisected by Ella Street.

The land surrounds a narrow gauge rail loop and access to this rail loop could be negotiated with QR.

- Offers circa \$1.8m will be considered
- Only 30km from CBD on major Brisbane ??? Sydney transport corridor
- Located within master planned precinct, adjoining Brisbane???s largest industrial estate
- Potential use of narrow gauge rail loop, subject to agreement with  $\ensuremath{\mathsf{QR}}$