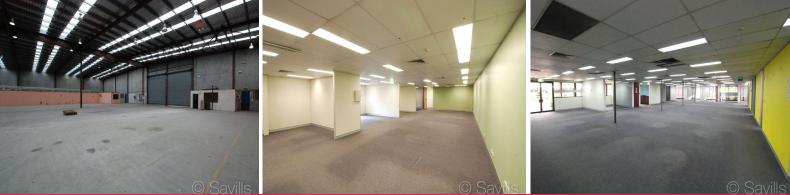

Option A: Warehouse 1,201sqm & Office 1,329sqm Option B: Warehouse 2,026sqm & Office 555sqm

×p

Key features include:

- Various fitouts available

- Two container height roller doors
- Awning over roller do