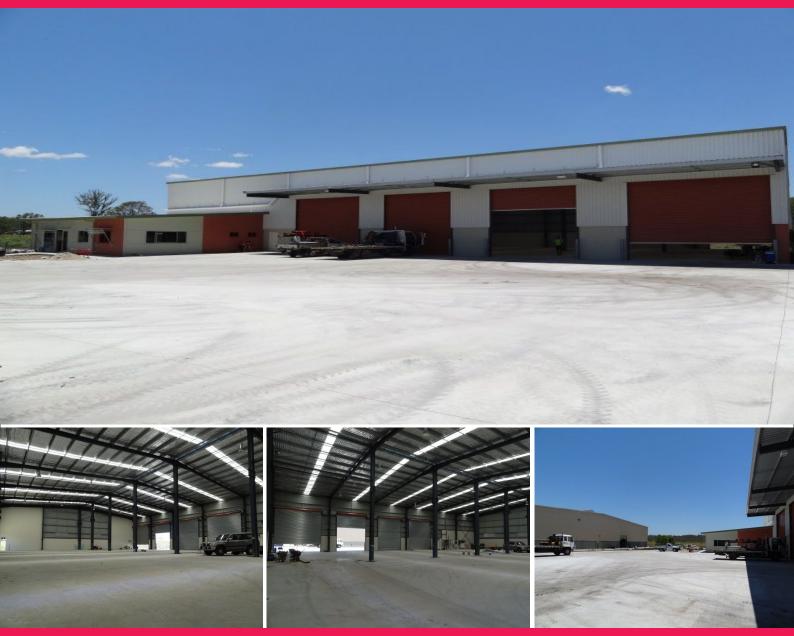

## New building with 10 tonne crane capacity & yard area

Brand new freestanding dado contruction building with crane capacity and yard area. Office area is on ground level which includes kitchen facilities. Warehouse has 8 metre internal clearance, heavy 3 phase power, accessed via 4 wide container height doors which is covered by a wide awning. Option to install up to 2 x 10 tonne overhead crane, also has capacity for a washbay area. Large level concrete hardstand area for containers / unloading plus a secure storage yard area at the rear of the building.

Situated in the growth corridor of Redbank. This property is next door to the new Redbank Motorway Estate which will allow for b-double access.

Industrial FOR SALE

1651sqm

**Ashleigh Pengelly** 

aspengelly@savills.com.au