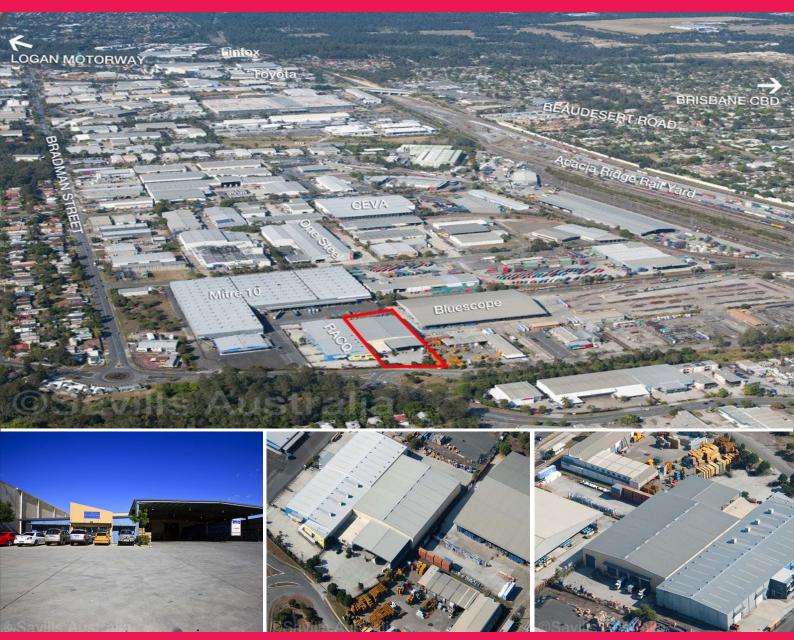

## 101 Beenleigh Road, Acacia Ridge QLD 4110

## Freestanding Acacia Ridge Warehouse

101 Beenleigh Rd Acacia Ridge is a modern freestanding warehouse building located on one of Brisbane best known Industrial addresses.

The property will be auctioned with the balance of a five year lease (expiry Q4 2013) to a national transport company, Bluestar Logistics.

This 8,342sqm site occupies a prominent location on Beenleigh Road near the intersection of Bradman Street putting it in the heart of the prime industrial suburb of Acacia Ridge. Acacia Ridge provides outstanding access to major arterial routes including Ipswich Road, Beaudesert Road, M1 and the Logan Motorway.

This property is ideally suited to transport and distribution businesses as the property offers full B-double access to the front and the rear of the property, there is functional concrete hardstand at t