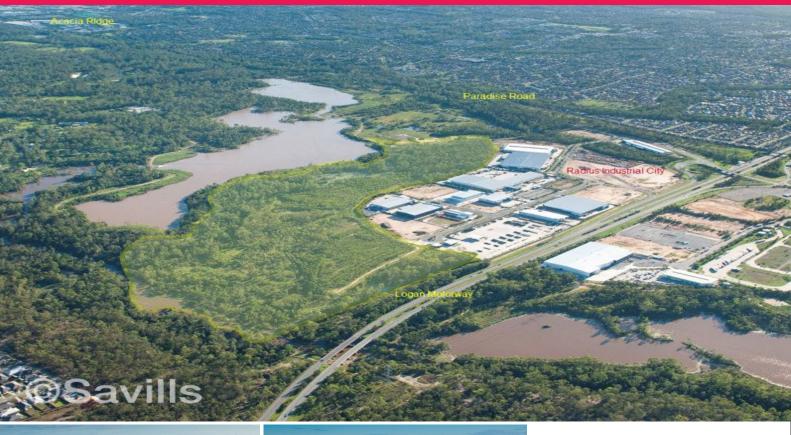

## For SALE - Enormous vacant land parcel in Larapinta

Savills are pleased to offer a unique land parcel on Paradise Road in Larapinta. 42.66ha of land bordering the Radius Industrial Estate and Oxley Creek this large land holding presents a rare opportunity to acquire an enormous land holding.

- 426,660sq m of land
- Rare opportunity to secure a huge land holding
- Single dwelling development potential (STCA)
- Tranquil bushland environment with water views
- Superb location with excellent major arterial road access