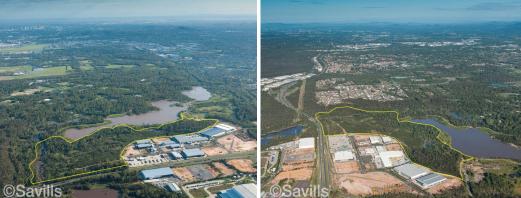

## For SALE - Enormous vacant land parcel in Larapinta

Savills are pleased to offer a unique land parcel on Paradise Road in Larapinta. 42.66ha of land bordering the Radius Industrial Estate and Oxley Creek this large land holding presents a rare opportunity to acquire an enormous land holding.

- 426,660sq m of land
- Rare opportunity to secure a huge land holding
- Single dwelling development potential (STCA)
- Tranquil bushland environment with water views
- Superb location with excellent major arterial road access