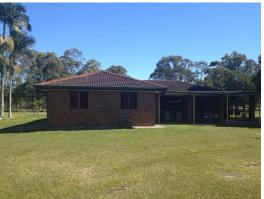

139 Maitland Road, Burpengary - 39 kms north of the Brisbane CBD The Burpengary train station, shopping and schools are all located nearby.

Land Area: 10.52 ha approximately 26 acres
Approx. 198 metres of frontage to Maitland Road
Real Property Description Lot 12 on SL11053; PAR BURPENGARY
Zoned Rural; 8.5m height limit (2 storeys) under South East Queensland
Regional Plan: Regional Landscape and Rura