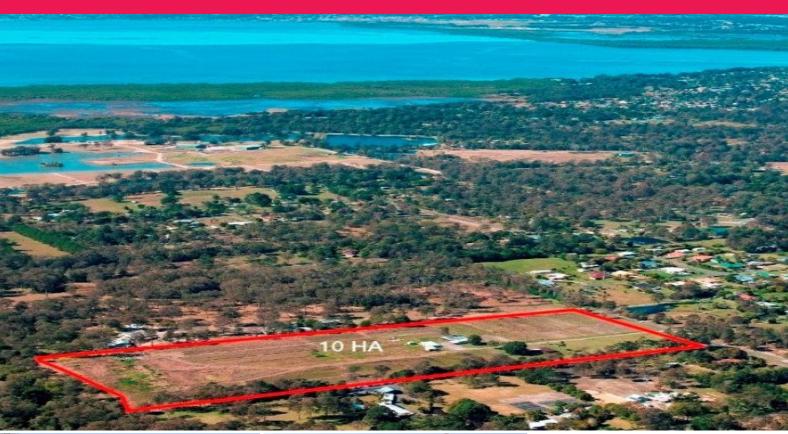

## **Receiver Auction 10HA Property**

Situated on the northern side of Maitland Road, 1.3 kilometres east of its intersection with Old Bay Road. This property is in close proximity to shopping, train station, schools as well as Bruce Highway heading towards the Sunshine Coast.

139 Maitland Road, Burpengary - 39 kms north of the Brisbane CBD The Burpengary train station, shopping and schools are all located nearby.

Land Area: 10.52 ha approximately 26 acres
Approx. 198 metres of frontage to Maitland Road
Real Property Description Lot 12 on SL11053; PAR BURPENGARY
Zoned Rural; 8.5m height limit (2 storeys) under South East Queensland
Regional Plan: Regional Landscape and Rura