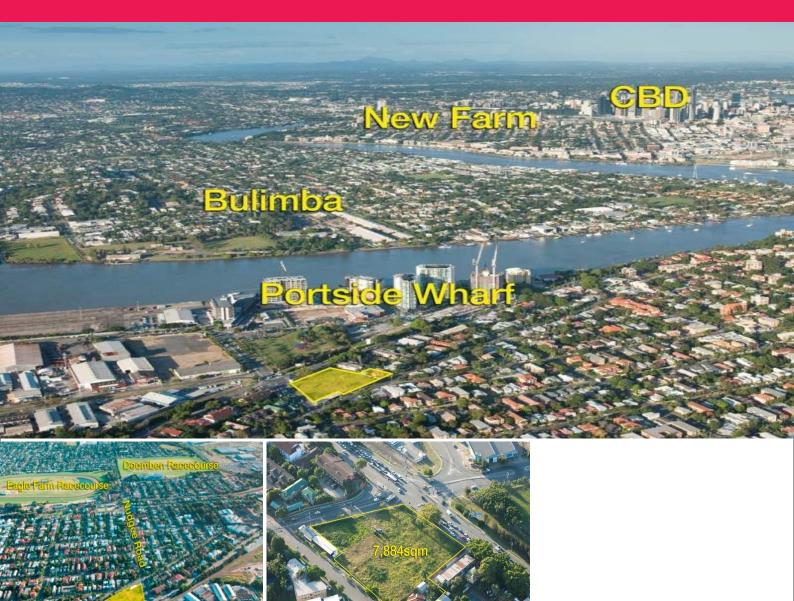

## For Sale

- Prominently located  $6 \rm km$  northeast of the Brisbane GPO and  $4.5 \rm km$  southwest of the Brisbane Airport

- Easily accessible with 3 street frontage

- 7,884sq m of land area

- An amalgamation of 18 adjoining lots with 3 street frontage on the main arterial road between the Brisbane Airport and the Brisbane CBD

- Serviced by public transport and close to the major arterials allowing convenient access

- One of Brisbane's most prestigious suburbs with many retail and leisure amenities on offer

A submission has been p