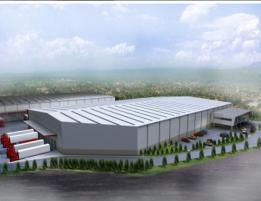

## 34-48 Cosgrove Road, Enfield NSW 2136

## 12,000 - 40,000m<sup>2</sup> Freestanding Warehouse

COSGROVE INDUSTRIAL PARK

- \* 8.55 hectare site
- \* Design & Construct opportunities from 7,000 33,000m<sup>2</sup>
- \* Dock and drive in warehouse access
- \* Substantial hardstand and truck manoeuvring area
- \* Excellent access to M4 & M5 Motorways
- \* Cafe amenity planned for site
- \* Zoned 4 (a) Industrial
- \* 13,450 warehouse available early 2008 featuring:
- Minimum 9.5 metre clearance
- 6 docks
- Dock levellers
- Concrete panel and m