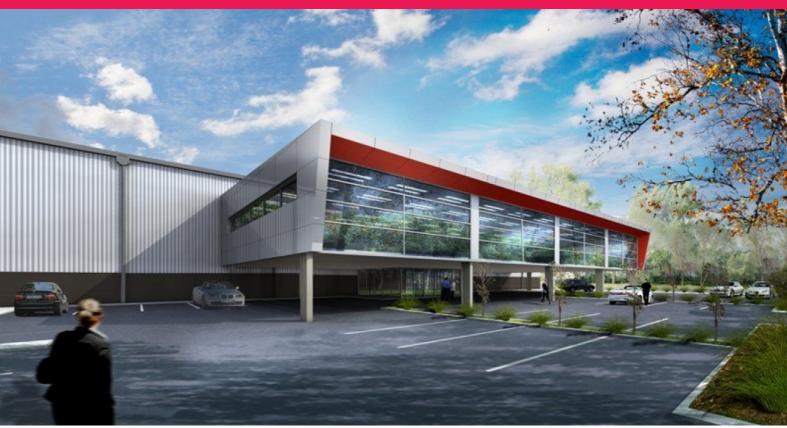

## 34-48 Cosgrove Road, Enfield NSW 2136

## 12,000 - 40,000m<sup>2</sup> Freestanding Warehouse

COSGROVE INDUSTRIAL PARK

- \* 8.55 hectare site
- \* Design & Construct opportunities from 7,000 33,000m<sup>2</sup>
- \* Dock and drive in warehouse access
- \* Substantial hardstand and truck manoeuvring area
- \* Excellent access to M4 & M5 Motorways
- \* Cafe amenity planned for site
- \* Zoned 4 (a) Industrial
- \* 13,450 warehouse available early 2008 featuring:
- Minimum 9.5 metre clearance
- 6 docks
- Dock levellers
- Concrete panel and m