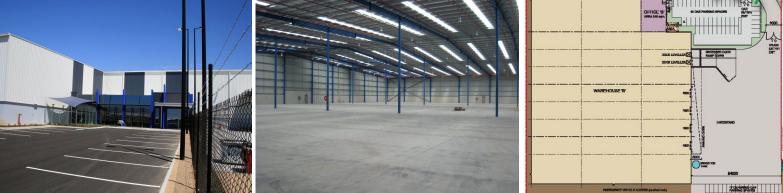

## 18 Jets Court, Tullamarine VIC 3043

## 10,225m<sup>2</sup> plus HUGE LEASE INCENTIVE\* available

- \* Brand new office/warehouse available MOVE IN TODAY!
- \* Office 300m<sup>2</sup>, warehouse 9,925m<sup>2</sup>
- \* Massive 54m hardstand
- \* ESFR sprinklers
- \* Min 8.6m clearance
- \* Recessed loading docks and multiple RSDs
- \* B double/triple compliant roads and access
- \* Direct access to three Freeways
- \* 6 pallet high racking