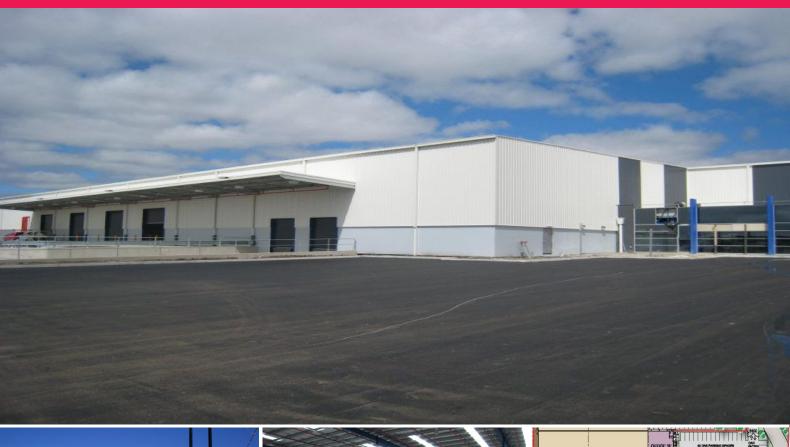

## 18 Jets Court, Tullamarine VIC 3043

## 10,225m<sup>2</sup> plus HUGE LEASE INCENTIVE\* available

- \* Brand new office/warehouse available MOVE IN TODAY!
- \* Office 300m<sup>2</sup>, warehouse 9,925m<sup>2</sup>
- \* Massive 54m hardstand
- \* ESFR sprinklers
- \* Min 8.6m clearance
- \* Recessed loading docks and multiple RSDs
- \* B double/triple compliant roads and access
- \* Direct access to three Freeways
- \* 6 pallet high racking