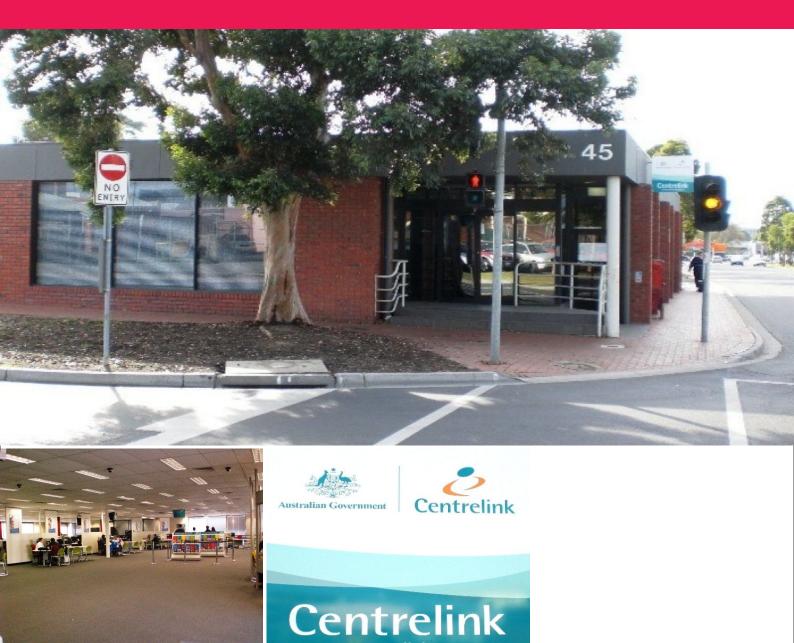

45 Dickson Street, Sunshine VIC 3020

## HIGH PROFILE DEVELOPMENT SITE WITH HEALTHY CASH FLOW RETURNING OVER 10%

Located on the corner of Dickson and Withers Streets, Sunshine, this single level brick building of 1,366m2 sits on land of 1,822m2. The premises are fully occupied by Centrelink on a two year lease which commenced 1 February 2008. Current rental is \$332,800pa + outgoings. (Insurance is paid by the Lessor) The site is well exposed being on the north-west corner of the intersection and facing the public carpark.