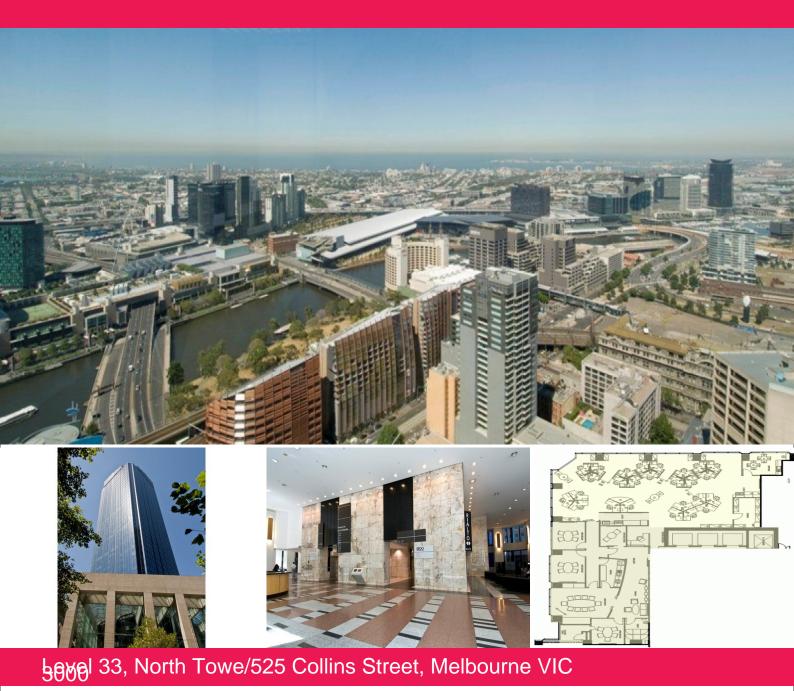

## **Premium Rialto Towers Office Suite**

This tenancy presents a unique opportunity to secure a superb tenancy in the North Tower of the iconic Rialto over looking Port Phillip Bay.

\*Premium grade building with high quality services and tenant amenities

\*Fit out currently in place comprises reception and waiting area, boardroom, 2 - 3 meeting rooms/offices, a client and staff kitchen and an open plan area to accommodate approximately 25 staff

\*Current lease expires in late 2012

\*One further term of three (3) years

Offices FOR LEASE

461sqm