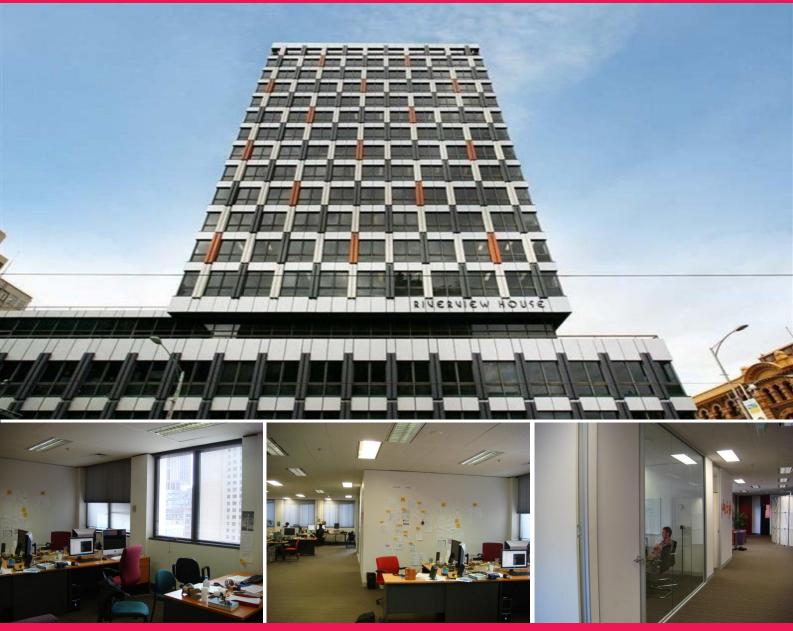

12/2-26 Elizabeth Street, Melbourne VIC 3000

## **Spectacular River and CBD Views**

2 Elizabeth Street is located on the corner of Elizabeth and Flinders Streets, directly across from Flinders Street Railway Station.

This office is well positioned on the north-west corner of the 12th floor, overlooking the Yarra River to the west and the core of the CBD to the north.

The fitout includes two offices, one meeting room, a boardroom and open plan area.

Flexible lease terms and incentives are also available.

Mark Bolis - 0412 237 8

Offices

FOR LEASE

242sqm

**Mark Bolis** 

0412 237 809 mbolis@savills.com.au