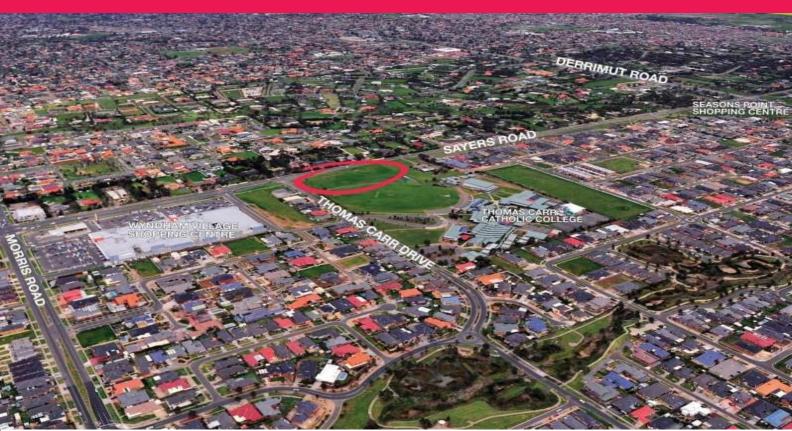

1-5 Thomas Carr Drive, Tarneit VIC 3029

## STRATEGIC INFILL DEVELOPMENT SITE

FOR SALE BY TENDER CLOSING FRIDAY 12 NOVEMBER AT 2PM

- Large corner development site of 11,590sqm\*
- Residential 1 Zone
- 2 Significant street frontages (131 metres\* to Sayers Road and 46 metres\* to Thomas Carr Drive)
- Amazing location only metres to Wyndham Village Shopping Centre (providing Coles & ALDI Supermarkets and 46 specialty stores) abundant schools, parks and gardens, public transport and vehicle linkages
- One of Melbourne???s fastest growing regions
- Suit a range of development outcomes