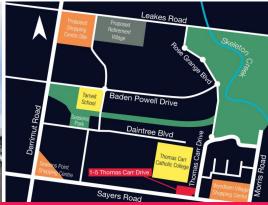

1-5 Thomas Carr Drive, Tarneit VIC 3029

## STRATEGIC INFILL DEVELOPMENT SITE

FOR SALE BY TENDER CLOSING FRIDAY 12 NOVEMBER AT 2PM

- Large corner development site of 11,590sqm\*
- Residential 1 Zone
- 2 Significant street frontages (131 metres\* to Sayers Road and 46 metres\* to Thomas Carr Drive)
- Amazing location only metres to Wyndham Village Shopping Centre (providing Coles & ALDI Supermarkets and 46 specialty stores) abundant schools, parks and gardens, public transport and vehicle linkages
- One of Melbourne???s fastest growing regions
- Suit a range of development outcomes