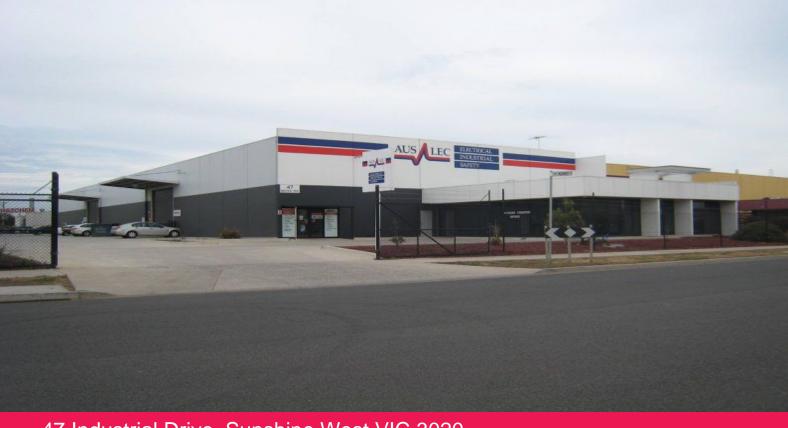

## 47 Industrial Drive, Sunshine West VIC 3020

## **Quality showroom/warehouse**

47 Industrial Drive consists of a high quality showroom/office/warehouse, featuring:

\* Office of 394sqm

\* Warehouse of 1,765sqm

\* High clearance, clearspan space

\* Dual roller door access

\* Large adjoining hardstand

\* Situated on the eastern side of Industrial Drive close to the corner of Spencer Street. This location offers immediate access to the Western Ring Road at the Boundary Road junction.