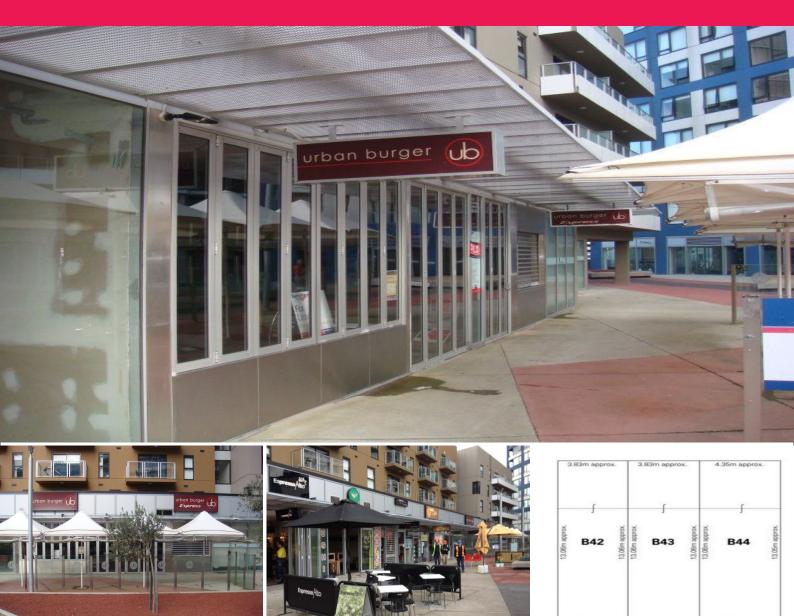

## **Food & Beverage Opportunity**

150sq m for take away food with a current fit out to suit a burger retailer. Located near the new NAB building, the future Medibank Private, Gate 10 of Docklands Stadium and Bendigo Bank Melbourne head office.

Located on the concorse near gate 10 of the Dockland Stadium, other retailers nearby are Nandos and Subway.

- \* 12 metre frontage
- \* Existing fit outincludes full commercial kitchen, table and chairs.
- \* North facing external setting