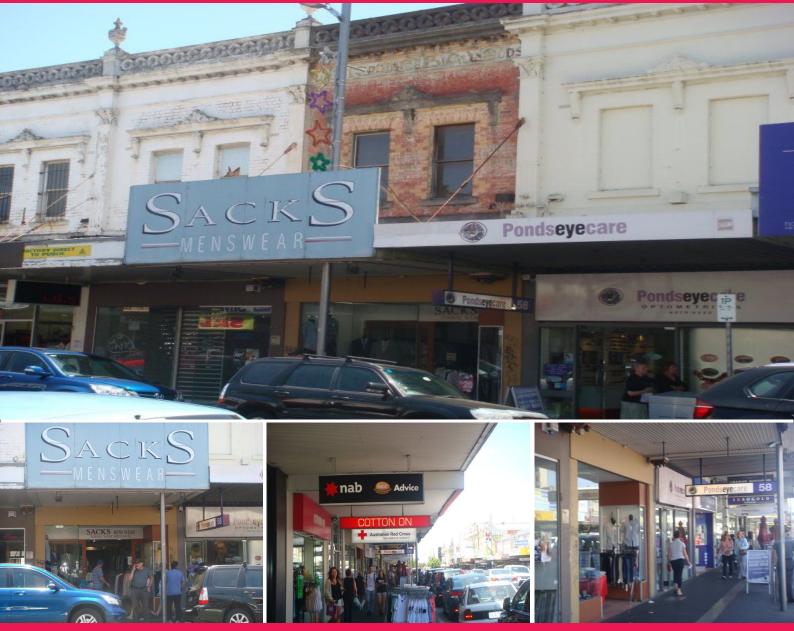

## **Prime Puckle Street Retail**

A two level Victorian retail shop with approximately 5 metre frontage & 165sq m of clear retail space, separate office / storage room, kitchenette, bathroom and rear access for deliveries and parking.

Moonee Ponds is the main retail and business centre for the inner north suburbs of Essendon, Moonee Ponds, Strathmore and Ascot Vale. Puckle Street is the main retail strip for the precinct with Coles, Woolworths and Big W all located just off the strip. 60 Puckle Street is in the heart of the main shopping strip.

The property is situated on the north side of the street and approximately 25 metres from the new Moonee Ponds Central shopping centre.

\* Retail area: 165sq m

\* Close to banks and na

Retail

FOR LEASE

165sqm