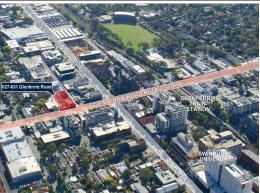

627-631 Glenferrie Road, Hawthorn VIC 3122

- Landmark corner site of 1,564sqm\*
- Three street frontages (incl. R.O.W) with total street frontage of 115 metres\*
- Flexible ???Business 2' zoning
- Extended settlement terms available
- Suit high density retail/apartment development (STCA)
- A premium Hawthorn location close to Swinburne University, Glenferrie Train Station, multiple tram lines, the  $\boldsymbol{t}$