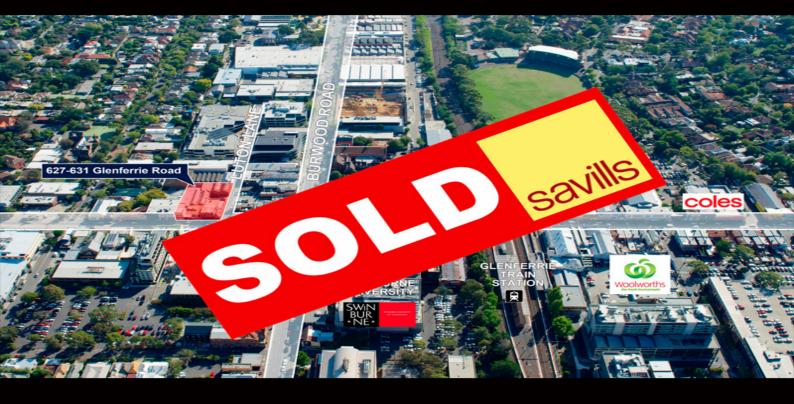

627-631 Glenferrie Road, Hawthorn VIC 3122

## **High Profile Hawthorn Site**

\*\*\* SOLD \*\*\*

An exceptional corner land holding ideally located on one of Melbourne's most successful retail shopping strips with significant development potential

- Landmark corner site of 1,564sqm\*
- Three street frontages (incl. R.O.W) with total street frontage of 115 metres\*
- Flexible ???Business 2' zoning
- Extended settlement terms available
- Suit high density retail/apartment development (STCA)
- A premium Hawthorn location close to Swinburne University, Glenferrie Train Station, multiple tram lines, the  $\boldsymbol{t}$