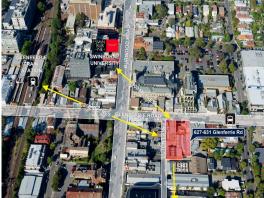

627-631 Glenferrie Road, Hawthorn VIC 3122

- Landmark corner site of 1,564sqm\*
- Three street frontages (incl. R.O.W) with total street frontage of 115 metres\*
- Flexible ???Business 2' zoning
- Extended settlement terms available
- Suit high density retail/apartment development (STCA)
- A premium Hawthorn location close to Swinburne University, Glenferrie Train Station, multiple tram lines, the  $\boldsymbol{t}$