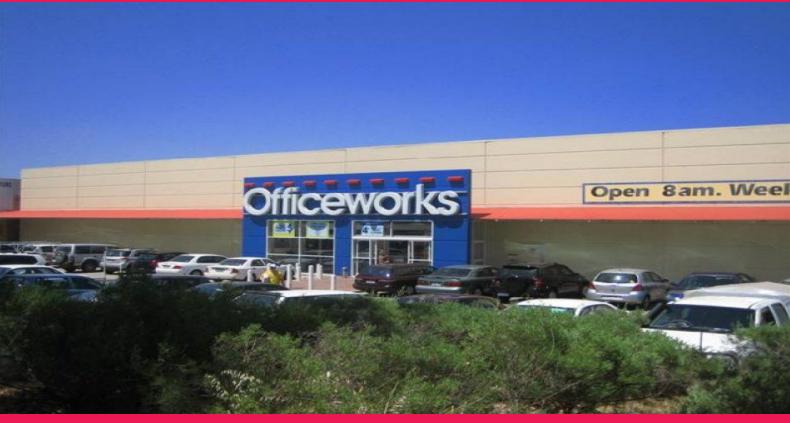

## 343 Shepperton Road, East Victoria Park WA 6101

## Officeworks - East Victoria Park

A modern commercial building, occupying a high profile location, only 6km form the Perth CBD.

Officeworks have just exercised a further 6 year option to November 2014. The store is one of Officeworks strongest performing centres.

The property provides 2 additional retail/commercial tenancies, one of which is available for lease.

High profile location 28,000 cars per day Officeworks Lease to November 2014 Modern Flexible Building