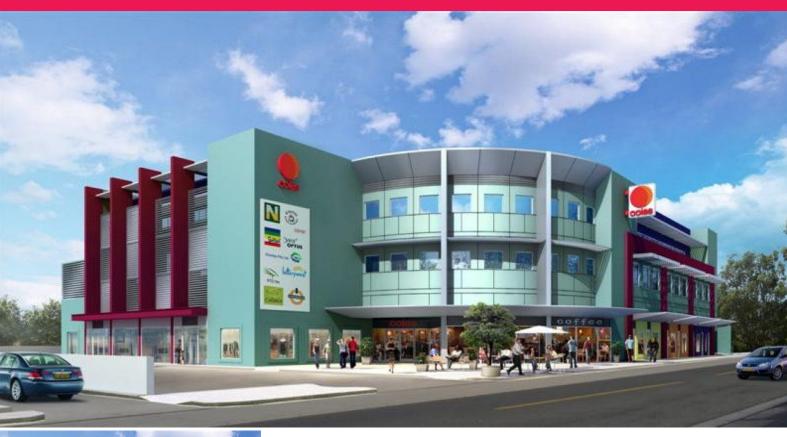

## Level 1/115 Cambridge Street, West Leederville WA 6007

## 217m2 office tenancy - Available Now

Situated on level 1 of this modern mixed use development this 217m2 tenancy is available for immediate sub-lease.

The premises are offered with the existing fitout and workstations and 6 allocated basement car bays.

115 Cambridge Street, offers excellent tenant amenity with a Coles Supermarket, Woolworths Liquor, newsagent, chemist and Jamaica Blue cafe on the ground floor. Aabundant visitor parking is provided on site and the West Leederville Train station is only a short walk away.