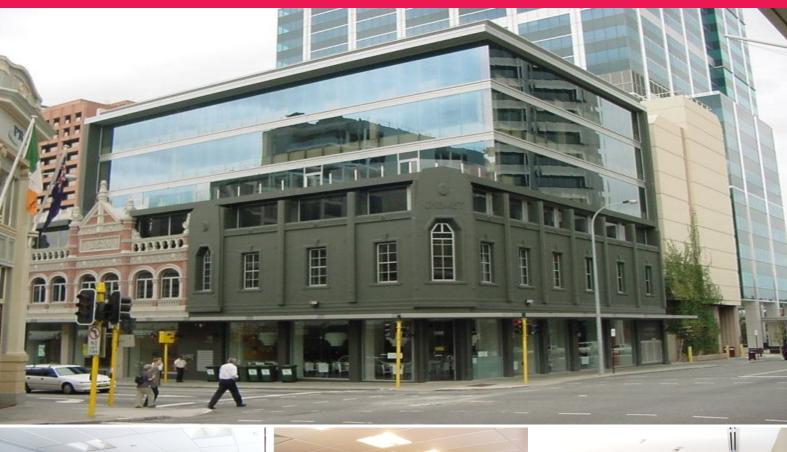

3/16 Milligan Street, Perth WA 6000

## **Exceptional Fit-Out**

Level 3 is available from August 2010 via assignment or sub-lease and is fully fitted-out to a modern, high-quality standard, furniture is also available. The tenancy is  $468m^2$  with a large balcony for your exclusive use.

Availability: August 2010 Type: Assignment or Sub-Lease Term: Expires 31st October 2013

Area: 468m² + balcony Asking Rent: \$565/m²+ GST

Outgoings: Approx  $101/m^2 + GST$  for the 2009/10 financial year