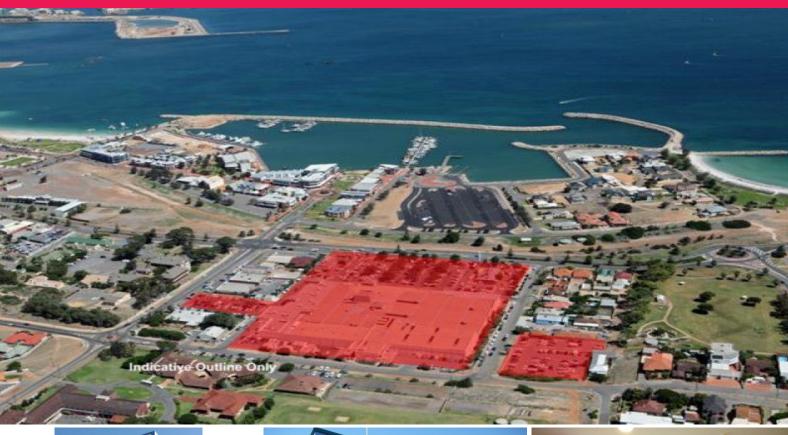

## Northgate Shopping Centre, Geraldton - Dominant Sub-Regional Shopping Centre

Northgate Shopping Centre comprises a modern, sub regional shopping centre of 15,905m². The centre contains a Target DDS of 8,184m², a Coles Supermarket of 3,886m² and 36 speciality shops (including Kiosks, freestanding tenancies and ATM's). It is a fully enclosed centre constructed over a single level with ample parking for 515 cars