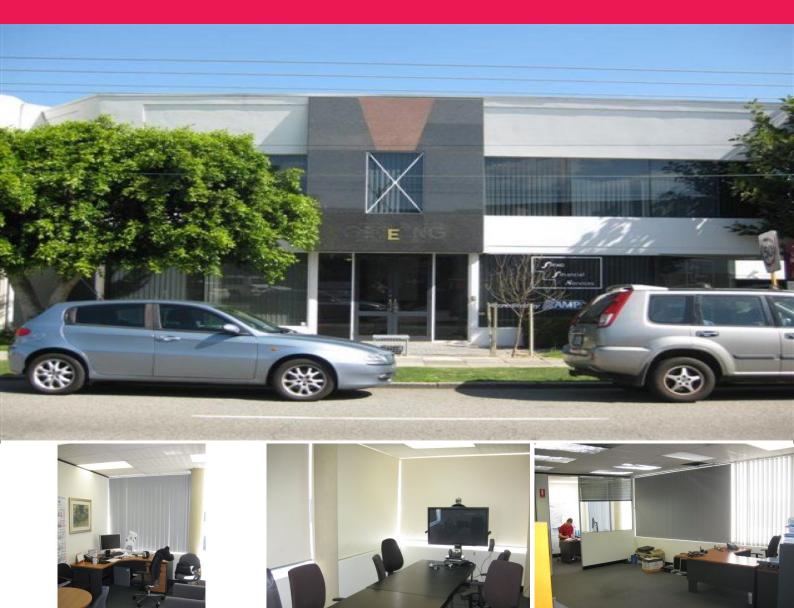

## **Partitioned Premises ??? Superb Location**

This level 1 premises comprises 267sqm of office accommodation located within the Leederville Business Park on Newcastle Street. Located virtually in the heart of the Leederville retail and cafe precinct, with excellent access to the Mitchell Freeway, Graham Farmer and into West Perth and the CBD, plus it is only a few minutes walk to Leederville train station.

The premises is available 1 December 2011 and fully partitioned including 8 generous offices, boardroom, open plan area, server room kitchenette, mens and ladies.

Lease Details Area ??? 267sqm Availability ??? 1 Dece Offices FOR LEASE