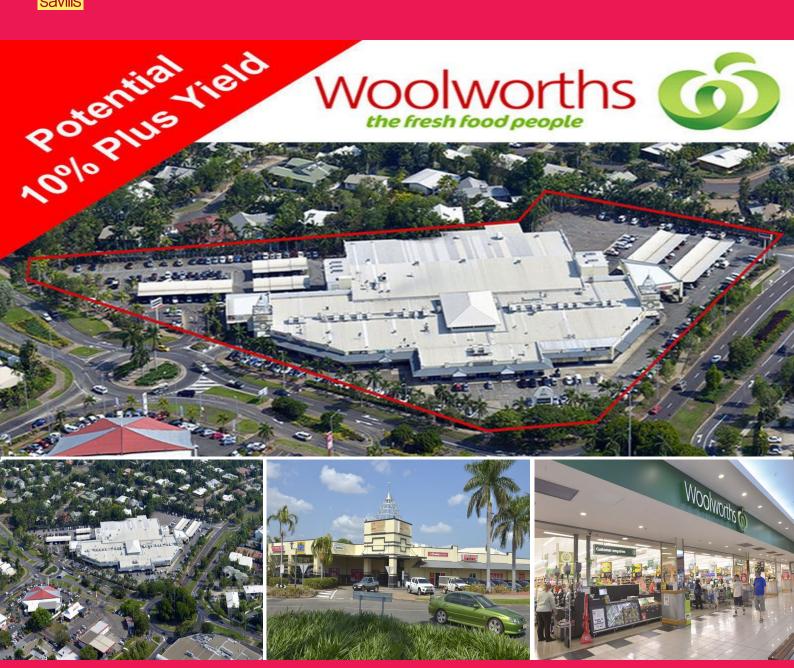

## For Sale - High Yielding Woolworths Anchored Shopping Centre

For Sale by Expressions Of Interest Oasis Shopping Village - A Major Neighbourhood Centre

Modern enclosed neighbourhood centre, anchored by a very strongly trading full line Woolworths & 2 mini-majors plus 23 specialties & 4 ATMs. Land area: \*28,100sq m (2.81 ha)

Lettable area: \*7,839sq m

Strong mix of branded specialty tenants: Eagle Boys Pizza, Brumby's Bakery, Donut King, Lenard's Poultry & United Discount Chemist, etc. Located in exceptionally strong growth area serving a main trade area of 48,630 persons forecast to grow to over 61,000 by 2026. (Source: MacroPlan Dimasi)